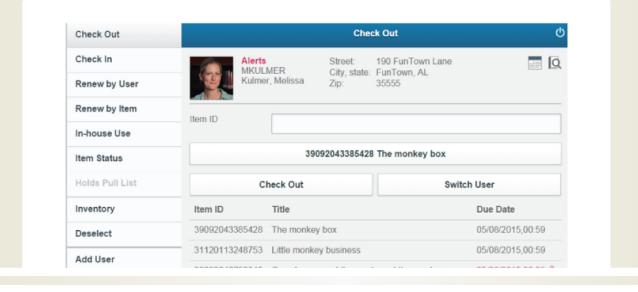

# MobileStaff

Take your library's circulation anywhere with MobileStaff. The MobileStaff app for web, Android, and iOS, helps you check out items, register users, process holds, and perform inventory without being tethered to your desk.

### Take your library anywhere

Circulate materials from wherever you are. Just open MobileStaff, and scan an item with a portable Bluetooth scanner or your mobile device's camera. You can even attach an RFID scanner to your device to quickly check out materials and desensitize them on the spot.

### Features

- Perform basic circulation functions from anywhere, including checkins, checkouts, renewals, and adding users
- Continue circulating even without an internet connection
- Scan items with your smartphone's or tablets camera or with a handheld Bluetooth scanner (on compatible devices)